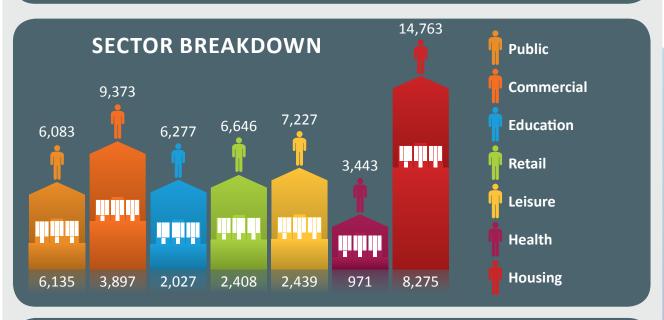

Gain a competitive advantage by communicating directly with architects early in the design stage, introduce CPD programmes or raise awareness of your products or services.

Insight Data's research team are continuously updating contacts and information. Target top-level sectors such as housing, education or health, then drill down to select architects that operate in sub-sectors such as private or social housing, schools or universities, hospitals or surgeries.