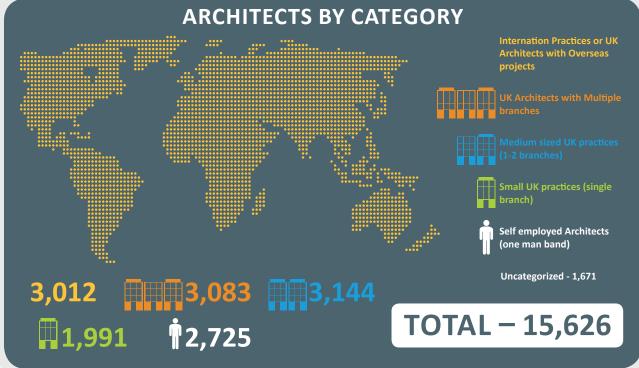

## The Insight database of UK Architects

Never before has the need to target architects been so important. The Insight database is constructed of over 15,626 architects in 8,709 practices who operate across the building industry.