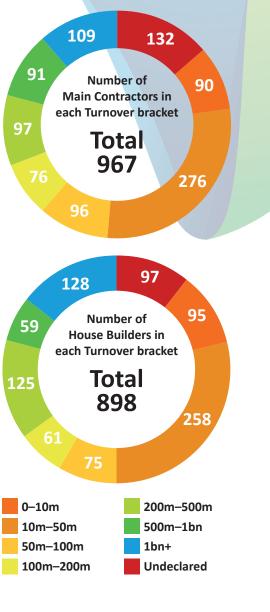

ll help you promote your products and services within the commercial market to the right people in the right organisations.

As the construction industry continues to face challenging times with companies changing, adapting and restructuring, having the latest market intelligence will give your business a competitive edge.

The Insight Main Contractors and House Builders database is the most comprehensive, accurate information ever developed for the UK building and construction industry and includes;

- Full company details and senior decision makers, business locations and contact details including web and email address (where available)
- Business sectors including public sector, commercial projects, education sector, retail development projects, leisure, health, and the housing market





3 Bridgwater Court, Oldmixon Crescent, Weston-super-Mare, BS24 9AY

## Tel: 01934 808 293

E: biggerthinking@insightdata.co.uk Tw: twitter.com/insightdata insightdata.co.uk







3 Bridgwater Court, Oldmixon Crescent, Weston-super-Mare, BS24 9AY

## Tel: 01934 808 293

E: biggerthinking@insightdata.co.uk Tw: twitter.com/insightdata insightdata.co.uk